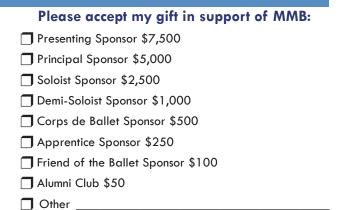

#### Presenting Sponsor - \$7,500

- Become the presenting sponsor of The Nutcracker Land of Sweets and the Alice in Wonderland Tea Party
- Title sponsor recognition in advertising, including radio, TV, print, social media, website, and performance programs
- 10 tickets to The Nutcracker and Alice in Wonderland
- Tickets to Land of Sweets and Alice in Wonderland Tea Party
- 10 tickets to Ballet & Barre-BQ Fall Fundraiser

#### Principal Sponsor - \$5,000

- Recognition as a principal sponsor with name/logo listed in advertising, social media, and performance programs
- 10 tickets to The Nutcracker and Alice in Wonderland
- Tickets to Land of Sweets and Alice in Wonderland Tea Party
- 5 tickets to Ballet & Barre-BQ Fall Fundraiser

#### Soloist Sponsor - \$2,500 - \$4,999

- Recognition as a soloist sponsor with name/logo listed in advertising, social media, and performance programs
- 6 tickets to The Nutcracker and Alice in Wonderland
- Tickets to Land of Sweets and Alice in Wonderland Tea Party

#### **Demi-Soloist Sponsor - \$1,000 - \$2,499**

- Name/logo listed in performance programs
- · Social Media recognition
- · 4 tickets to The Nutcracker and Alice in Wonderland

### Corps de Ballet Sponsor - \$500 - \$999

- Name listed in performance programs
- 2 tickets to The Nutcracker and Alice in Wonderland

## Apprentice Sponsor - \$250 - \$499

- Name listed in performance programs
- 2 tickets to either The Nutcracker or Alice in Wonderland

#### Friend of the Ballet Sponsor - \$100 - \$249

• Name listed in performance programs

#### Alumni Club - \$50

Recognition as a former MMB dancer in performance programs

SUPPORT MMB

Phone\_\_\_\_

Please mail your check to the address below, or to give online using a card, visit msmetroballet.com and click on "Join Us" in the menu or scan the QR code below.